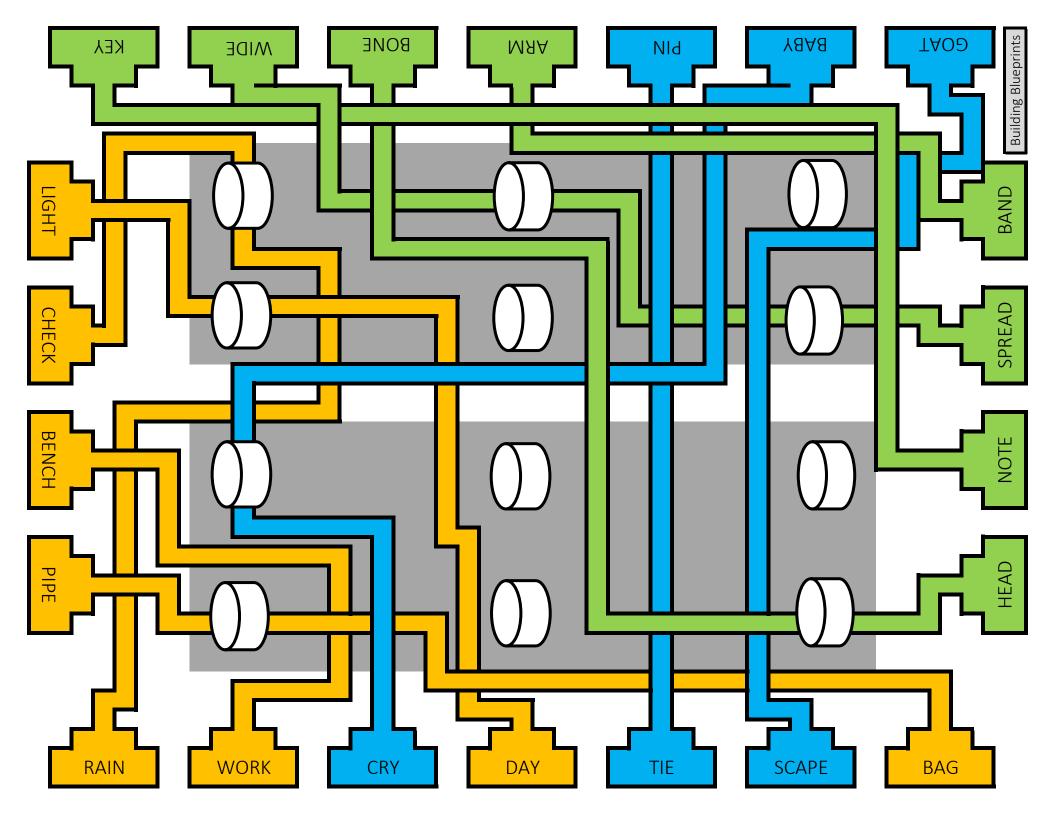

I am DeShawn Quint, a business growth consultant from Stage. I am interested in helping you meet the increased demand for your fabulous lemonade.

After some research, I have discovered a local drink company that has declared bankruptcy. One of the assets that they are forced to liquidate is a bottling facility consisting of three buildings. Each building is already outfitted with three pipelines for transporting and processing your three ingredients (sugar, water, and lemon juice). I should also mention that the three pipelines pass through several raised vats along the way that contribute certain processes of hands-on inspection to ensure a quality product.

Unfortunately there are also extraneous pipelines in each facility that confuse the issue. We've consulted the four blueprints for the facility, but discovered that something terribly unprofessional has occurred: the interior diagrams for the three buildings were printed together on the same four pieces of paper. This complication will make it more difficult to locate the functioning production lines. These production lines run from the loading docks to the large lemonade storage vats with a chain of words running through each pipeline. Luckily we also discovered a bird's-eye view diagram illustrating how the blueprints are oriented and attached to each other for each of the three buildings. These diagrams have been

We have a contact at the site: Louis B. He specializes in the maintenance of the raised vats and may be able to help after you have located the three functioning pipelines for each building. He has a feeling about a way to make more money that other people might not be able to see! He would like to show you this after you are done finding the working pipelines.