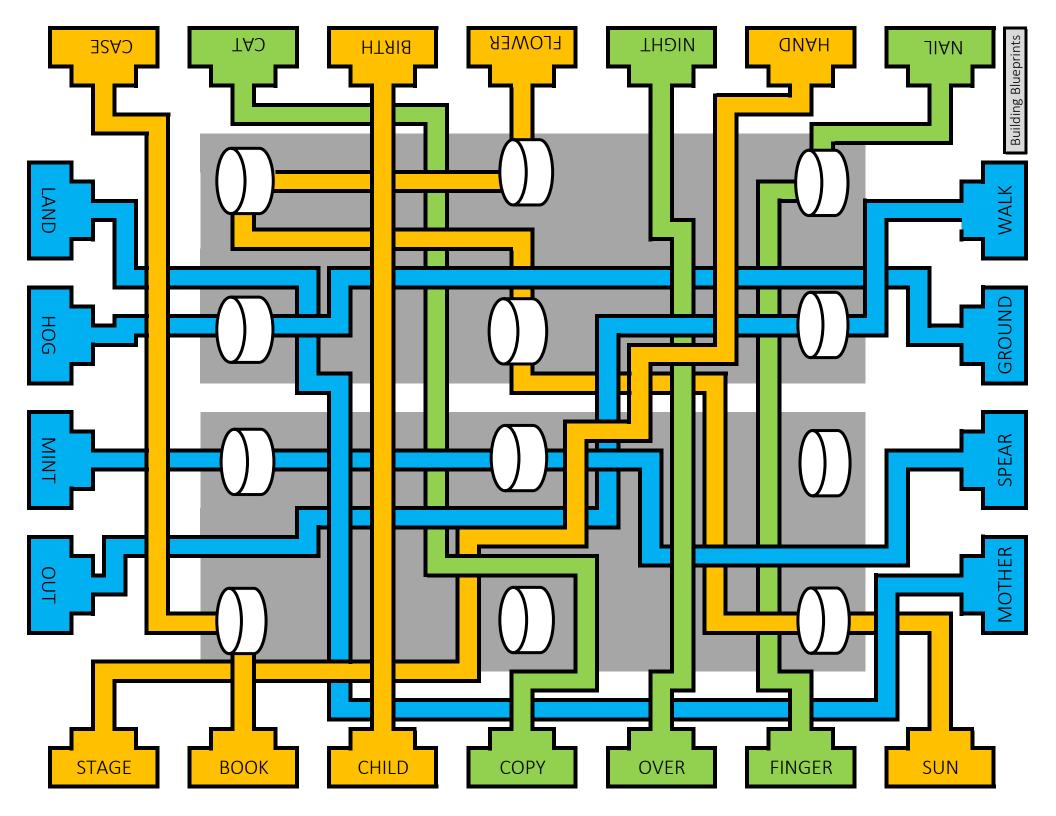

I am DeShawn Quint, a business growth consultant from Stage. I am interested in helping you meet the increased demand for your fabulous lemonade.

After some research, I have discovered a local drink company that has declared bankruptcy. One of the assets that they are forced to liquidate is a bottling facility consisting of three buildings. Each building is already outfitted with three pipelines for transporting and processing your three ingredients (sugar, water, and lemon juice). I should also mention that the three pipelines pass through several raised vats along the way that contribute certain processes of hands-on inspection to ensure a quality product.

Unfortunately there are also extraneous pipelines in each facility that confuse the issue. We've consulted the four blueprints for the facility, but discovered that something terribly unprofessional has occurred: the interior diagrams for the three buildings were printed together on the same four pieces of paper. This complication will make it more difficult to locate the functioning production lines. These production lines run from the loading docks to the large lemonade storage vats with a chain of words running through each pipeline. Luckily we also discovered a bird's-eye view diagram illustrating how the blueprints are oriented and attached to each other for each of the three buildings. These diagrams have been

We have a contact at the site: Louis B. He specializes in the maintenance of the raised vats and may be able to help after you have located the three functioning pipelines for each building. He has a feeling about a way to make more money that other people might not be able to see! He would like to show you this after you are done finding the working pipelines.