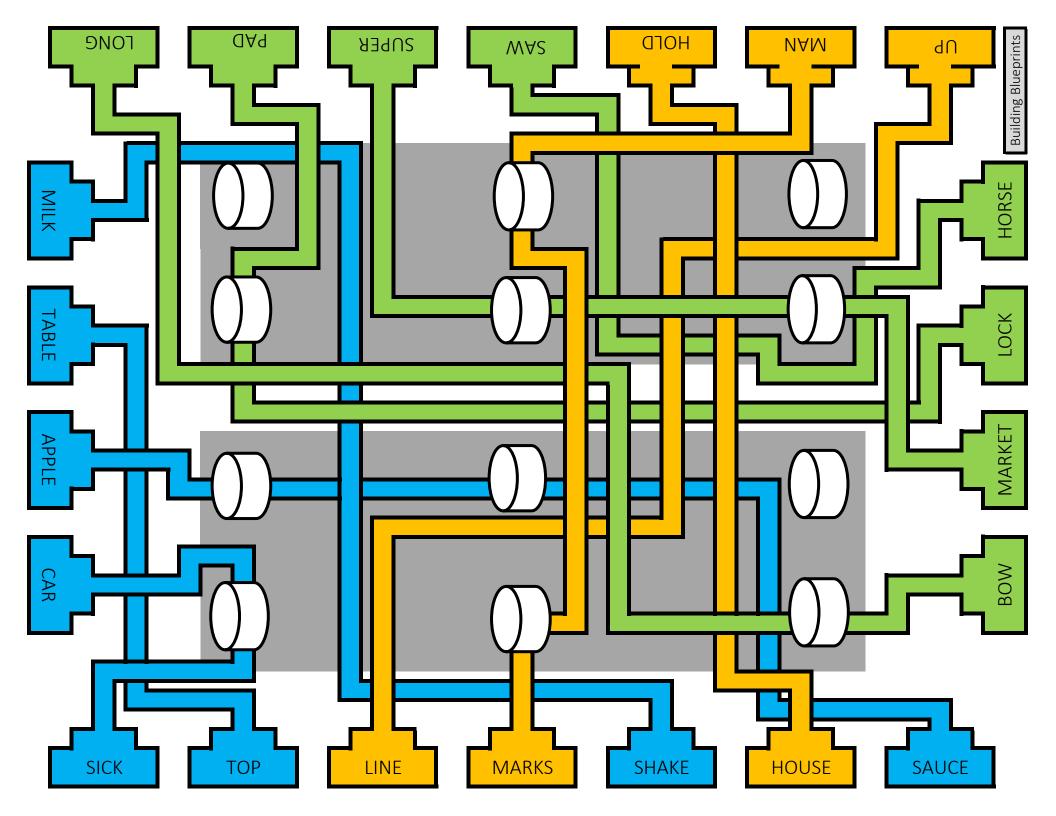

I am DeShawn Quint, a business growth consultant from Stage. I am interested in helping you meet the increased demand for your fabulous lemonade.

After some research, I have discovered a local drink company that has declared bankruptcy. One of the assets that they are forced to liquidate is a bottling facility consisting of three buildings. Each building is already outfitted with three pipelines for transporting and processing your three ingredients (sugar, water, and lemon juice). I should also mention that the three pipelines pass through several raised vats along the way that contribute certain processes of hands-on inspection to ensure a quality product.

Unfortunately there are also extraneous pipelines in each facility that confuse the issue. We've consulted the four blueprints for the facility, but discovered that something terribly unprofessional has occurred: the interior diagrams for the three buildings were printed together on the same four pieces of paper. This complication will make it more difficult to locate the functioning production lines. These production lines run from the loading docks to the large lemonade storage vats with a chain of words running through each pipeline. Luckily we also discovered a bird's-eye view diagram illustrating how the blueprints are oriented and attached to each other for each of the three buildings. These diagrams have been

We have a contact at the site: Louis B. He specializes in the maintenance of the raised vats and may be able to help after you have located the three functioning pipelines for each building. He has a feeling about a way to make more money that other people might not be able to see! He would like to show you this after you are done finding the working pipelines.