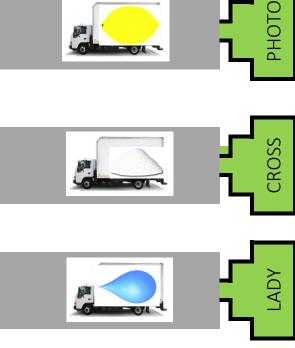

I am DeShawn Quint, a business growth consultant from Stage. I am interested in helping you meet the increased demand for your fabulous lemonade.

After some research, I have discovered a local drink company that has declared bankruptcy. One of the assets that they are forced to liquidate is a bottling facility consisting of three buildings. Each building is already outfitted with three pipelines for transporting and processing your three ingredients (sugar, water, and lemon juice). I should also mention that the three pipelines pass through several raised vats along the way that contribute certain processes of hands-on inspection to ensure a quality product.

Unfortunately there are also extraneous pipelines in each facility that confuse the issue. We've consulted the four blueprints for the facility, but discovered that something terribly unprofessional has occurred: the interior diagrams for the three buildings were printed together on the same four pieces of paper. This complication will make it more difficult to locate the functioning production lines. These production lines run from the loading docks to the large lemonade storage vats with a chain of words running through each pipeline. Luckily we also discovered a bird's-eye view diagram illustrating how the blueprints are oriented and attached to each other for each of the three buildings. These diagrams have been

We have a contact at the site: Louis B. He specializes in the maintenance of the raised vats and may be able to help after you have located the three functioning pipelines for each building. He has a feeling about a way to make more money that other people might not be able to see! He would like to show you this after you are done finding the working pipelines.