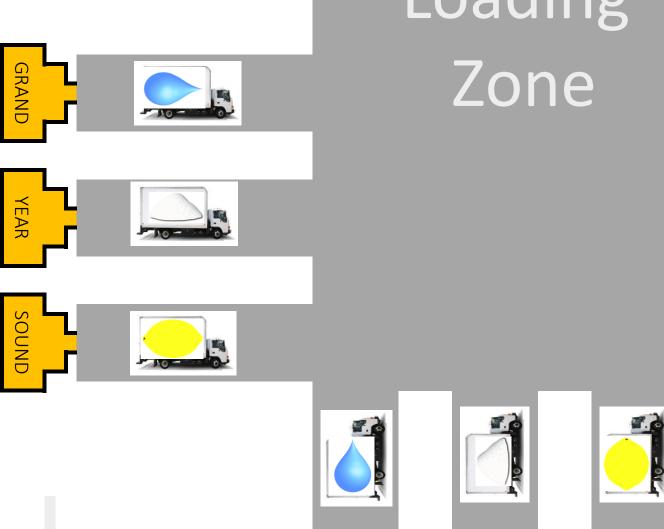

I am DeShawn Quint, a business growth consultant from Stage. I am interested in helping you meet the increased demand for your fabulous lemonade.

After some research, I have discovered a local drink company that has declared bankruptcy. One of the assets that they are forced to liquidate is a bottling facility consisting of three buildings. Each building is already outfitted with three pipelines for transporting and processing your three ingredients (sugar, water, and lemon juice). I should also mention that the three pipelines pass through several raised vats along the way that contribute certain processes of hands-on inspection to ensure a quality product.

Unfortunately there are also extraneous pipelines in each facility that confuse the issue. We've consulted the four blueprints for the facility, but discovered that something terribly unprofessional has occurred: the interior diagrams for the three buildings were printed together on the same four pieces of paper. This complication will make it more difficult to locate the functioning production lines. These production lines run from the loading docks to the large lemonade storage vats with a chain of words running through each pipeline. Luckily we also discovered a bird's-eye view diagram illustrating how the blueprints are oriented and attached to each other for each of the three buildings. These diagrams have been

We have a contact at the site: Louis B. He specializes in the maintenance of the raised vats and may be able to help after you have located the three functioning pipelines for each building. He has a feeling about a way to make more money that other people might not be able to see! He would like to show you this after you are done finding the working pipelines.