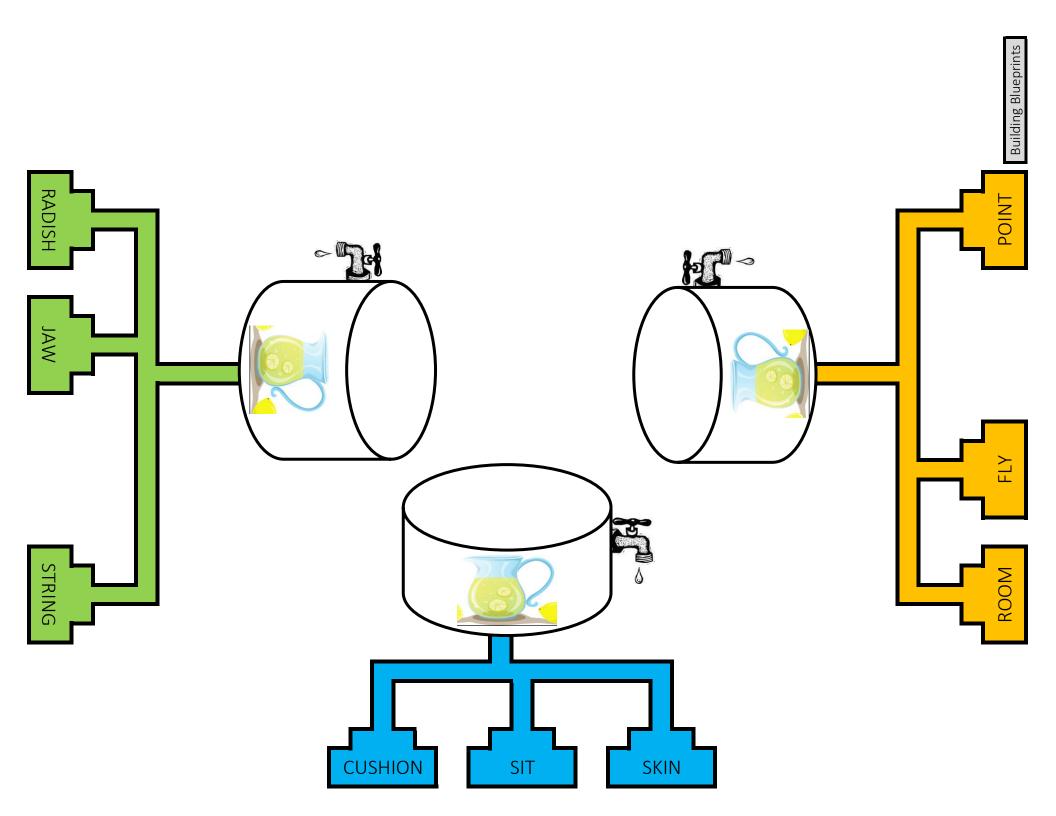

I am DeShawn Quint, a business growth consultant from Stage. I am interested in helping you meet the increased demand for your fabulous lemonade.

After some research, I have discovered a local drink company that has declared bankruptcy. One of the assets that they are forced to liquidate is a bottling facility consisting of three buildings. Each building is already outfitted with three pipelines for transporting and processing your three ingredients (sugar, water, and lemon juice). I should also mention that the three pipelines pass through several raised vats along the way that contribute certain processes of hands-on inspection to ensure a quality product.

Unfortunately there are also extraneous pipelines in each facility that confuse the issue. We've consulted the four blueprints for the facility, but discovered that something terribly unprofessional has occurred: the interior diagrams for the three buildings were printed together on the same four pieces of paper. This complication will make it more difficult to locate the functioning production lines. These production lines run from the loading docks to the large lemonade storage vats with a chain of words running through each pipeline. Luckily we also discovered a bird's-eye view diagram illustrating how the blueprints are oriented and attached to each other for each of the three buildings. These diagrams have been

We have a contact at the site: Louis B. He specializes in the maintenance of the raised vats and may be able to help after you have located the three functioning pipelines for each building. He has a feeling about a way to make more money that other people might not be able to see! He would like to show you this after you are done finding the working pipelines.