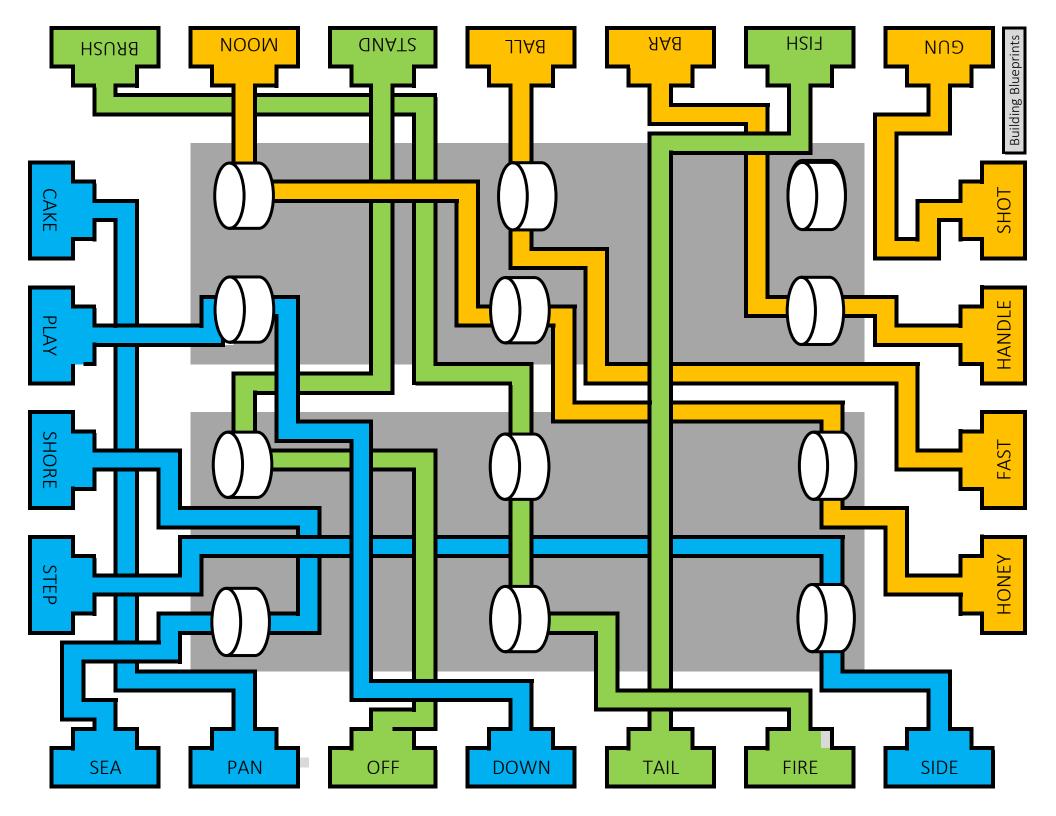

I am DeShawn Quint, a business growth consultant from Stage. I am interested in helping you meet the increased demand for your fabulous lemonade.

After some research, I have discovered a local drink company that has declared bankruptcy. One of the assets that they are forced to liquidate is a bottling facility consisting of three buildings. Each building is already outfitted with three pipelines for transporting and processing your three ingredients (sugar, water, and lemon juice). I should also mention that the three pipelines pass through several raised vats along the way that contribute certain processes of hands-on inspection to ensure a quality product.

Unfortunately there are also extraneous pipelines in each facility that confuse the issue. We've consulted the four blueprints for the facility, but discovered that something terribly unprofessional has occurred: the interior diagrams for the three buildings were printed together on the same four pieces of paper. This complication will make it more difficult to locate the functioning production lines. These production lines run from the loading docks to the large lemonade storage vats with a chain of words running through each pipeline. Luckily we also discovered a bird's-eye view diagram illustrating how the blueprints are oriented and attached to each other for each of the three buildings. These diagrams have been

We have a contact at the site: Louis B. He specializes in the maintenance of the raised vats and may be able to help after you have located the three functioning pipelines for each building. He has a feeling about a way to make more money that other people might not be able to see! He would like to show you this after you are done finding the working pipelines.